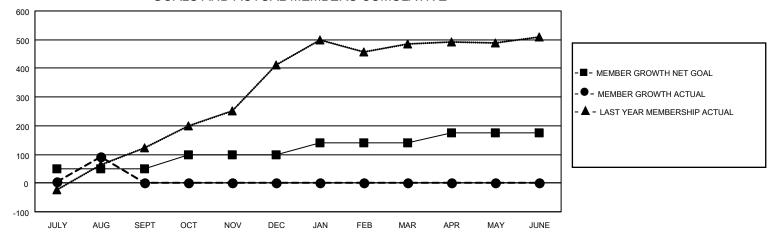

### GOALS AND ACTUAL MEMBERS CUMULATIVE

| DROPPED CLUBS: 0 |    | 25 CLUBS OF 108 ADDED 1 OR<br>MORE NEW MEMBERS | GENDER DISTRIBUTION             |                                |  |
|------------------|----|------------------------------------------------|---------------------------------|--------------------------------|--|
|                  |    | NORE NEW MEMBERS                               | MALE<br>FEMALE                  | 1,700 (63.08%)<br>994 (36.88%) |  |
| DROPPED MEMBERS  |    |                                                | NON BINARY PREFER NOT TO ANSWER | 0 (0.00%)<br>1 (0.04%)         |  |
| DECEASED         | 1  |                                                |                                 | (6.6175)                       |  |
| CLUB CANCELLED   | 0  | CLICK HERE FOR CUMULATIVE                      | TOTAL FAMILY UNIT MEMBERS 214   |                                |  |
| OTHER            | 47 | MEMBERSHIP DATA                                |                                 |                                |  |
| TOTAL            | 48 |                                                | FAMILY MEMBERS PAYING HAI       | LF DUES 112                    |  |

## District 404 B1

| Clubs                 |               |           |               | Members               |                         |                         |                                                    |
|-----------------------|---------------|-----------|---------------|-----------------------|-------------------------|-------------------------|----------------------------------------------------|
| RESULTS FOR 2021-2022 |               |           |               | RESULTS FOR 2021-2022 |                         |                         |                                                    |
| QUARTER               | NEW CLUB GOAL | NEW CLUBS | DROPPED CLUBS | QUARTER MEM           | IBER GROWTH NET<br>GOAL | MEMBER GROWTH<br>ACTUAL | DROPPED<br>MEMBERS ACTUAL<br>(including transfers) |
| JULY/AUG/SEPT         | 2             | 4         | 0             | JULY/AUG/SEPT         | 50                      | 142                     | 48                                                 |
| OCT/NOV/DEC           | 1             | 0         | 0             | OCT/NOV/DEC           | 50                      | 0                       | 0                                                  |
| JAN/FEB/MAR           | 1             | 0         | 0             | JAN/FEB/MAR           | 40                      | 0                       | 0                                                  |
| APR/MAY/JUNE          | 1             | 0         | 0             | APR/MAY/JUNE          | 35                      | 0                       | 0                                                  |