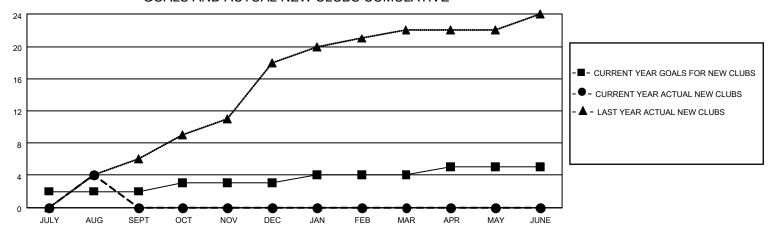

### GOALS AND ACTUAL NEW CLUBS CUMULATIVE

## District 404 B1

| Clubs                 |               |           |               | Members               |                         |                         |                                                    |
|-----------------------|---------------|-----------|---------------|-----------------------|-------------------------|-------------------------|----------------------------------------------------|
| RESULTS FOR 2021-2022 |               |           |               | RESULTS FOR 2021-2022 |                         |                         |                                                    |
| QUARTER               | NEW CLUB GOAL | NEW CLUBS | DROPPED CLUBS | QUARTER MEM           | IBER GROWTH NET<br>GOAL | MEMBER GROWTH<br>ACTUAL | DROPPED<br>MEMBERS ACTUAL<br>(including transfers) |
| JULY/AUG/SEPT         | 2             | 4         | 0             | JULY/AUG/SEPT         | 50                      | 142                     | 48                                                 |
| OCT/NOV/DEC           | 1             | 0         | 0             | OCT/NOV/DEC           | 50                      | 0                       | 0                                                  |
| JAN/FEB/MAR           | 1             | 0         | 0             | JAN/FEB/MAR           | 40                      | 0                       | 0                                                  |
| APR/MAY/JUNE          | 1             | 0         | 0             | APR/MAY/JUNE          | 35                      | 0                       | 0                                                  |